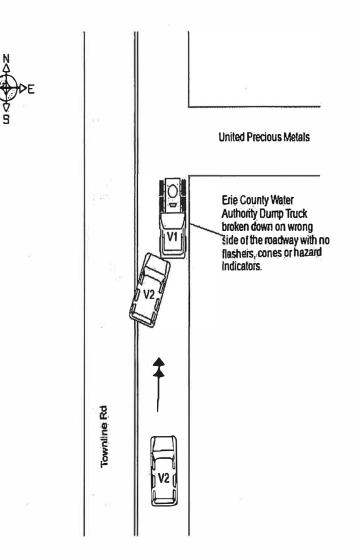

2. That the nature of this claim is for the negligent, careless and reckless acts or omissions of the above-named Defendant, its agents, servants, employees, appointees, designees, departments and/or divisions thereof, in leaving and abandoning a certain 2024 Kenworth dump truck registered to and owned by the Defendant and bearing New

York State registration plate number BH2339 in a stopped, stationary position facing southbound in the northbound lane of Townline Road at or near 2781 Townline Road without displaying or activating the dump truck's emergency flashers or other lights or signals, deploying orange traffic cones, barriers, flashers, flares, flags, protective tape, warning signs or other, similar devices to warn approaching motorists of the presence of the aforesaid dump truck which was stopped facing south in the northbound lane of Townline Road at or near 2781 Townline Road in the Town of Alden, County of Erie and State of New York, all of which caused and/or precipitated the happening of a collision between the aforesaid dump truck and a certain 2016 Jeep motor vehicle bearing New York State registration plate number HXZ3633, which vehicle was owned and being operated by the Claimant in a northerly direction on Townline Road, resulting in serious, permanent injuries to said Claimant as hereinafter set forth.

3. That said claim arose on the 16th day of October, 2024, at approximately 6:15 am on Townline Road at or near 2781 Townline Road in the Town of Alden, County of Erie and State of New York; that the manner in which said claim arose was that on the aforesaid date and time the Claimant was operating the aforementioned 2016 Jeep motor vehicle in a northerly direction on Townline Road at or near 2781 Townline Road when he was caused to come into collision with the aforesaid 2024 Kenworth dump truck registered to and owned by the Defendant and bearing New York State registration plate number BH2339 which was abandoned and in a stopped, stationary position facing southbound in the northbound lane of Townline Road at or near 2781 Townline Road, without its emergency flashers or other lights or signals being activated or displayed, and

-2-

without having deployed orange traffic cones, barriers, flashers, flares, flags, protective tape, warning signs or other, similar devices to warn approaching motorists of the presence of the aforesaid dump truck in a stopped, stationary position in the northbound lane of travel as aforementioned; that as a result of said collision, the Claimant sustained serious permanent injury. A copy of the Police Collision Report prepared as a result of this incident is attached hereto as Exhibit A.